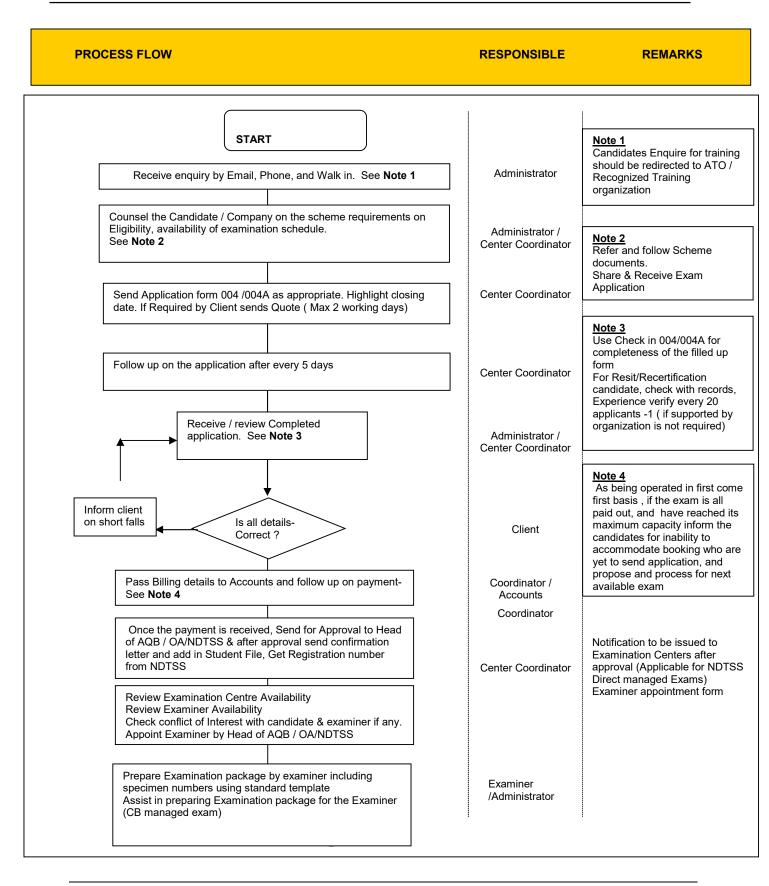

## NDTSS CERTIFICATION PROCESS FLOW CHART

| Prepared By: | Dickson Tan<br>Vice Chair - Certification                     | Date: 21.02.2019 |
|--------------|---------------------------------------------------------------|------------------|
| Reviewed By: | Sajeesh BABU<br>President                                     | Date: 21.02.2019 |
| Approved By: | Sajeesh K Babu<br>President NDTSS/ Head<br>Certification Body | Date: 21.02.2019 |

|--|

This document must not be copied, reproduced, duplicated nor disclosed totally or partially to any Third Party nor used in any purpose other than originally intended without written permission of NON -DESTRUCTIVE TESTING SOCIETY (SINGAPORE)
NDTSS /WI 002-Rev 1 Page 1 of 3